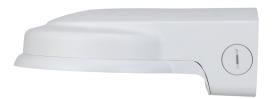

## **Technical Specification**

| Model                 | JBF-AS-211                                                        |
|-----------------------|-------------------------------------------------------------------|
| Material              | Aluminum alloy                                                    |
| Dimensions            | 235.4 mm × 180.3 mm × 84.2 mm (9.27" × 7.09" × 3.31") (L × W × H) |
| Weight                | 0.97 kg (2.14 lb)                                                 |
| Load Bearing          | 3.0 kg (6.61 lb)                                                  |
| Operating Temperature | -40°C to +60°C (-40°F to +140°F)                                  |
| Operating Humidity    | <90% (RH)                                                         |
| Color                 | White                                                             |
| Applicable Camera     | JBF-AS-5MP-DOME                                                   |