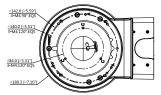

-----------------|
| Material              | Aluminum alloy                                                    |
| Dimensions            | 235.4 mm × 180.3 mm × 84.2 mm (9.27" × 7.09" × 3.31") (L × W × H) |
| Weight                | 0.97 kg (2.14 lb)                                                 |
| Load Bearing          | 3.0 kg (6.61 lb)                                                  |
| Operating Temperature | -40°C to +60°C (-40°F to +140°F)                                  |
| Operating Humidity    | <90% (RH)                                                         |
| Color                 | White                                                             |
| Applicable Camera     | JBF-AS-5MP-DOME                                                   |



## Dimensions (mm[inch])