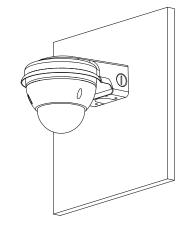

## Scene

Suitable for camera mounting with operating temperature from  $-40^\circ C$  to  $+60^\circ C$  ( $-40^\circ F$  to  $+140^\circ F)$  and relative humidity less than 90%.