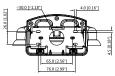

## **Technical Specification**

| Model                 | JBF-AS-211                                                        |
|-----------------------|-------------------------------------------------------------------|
| Material              | Aluminum alloy                                                    |
| Dimensions            | 235.4 mm × 180.3 mm × 84.2 mm (9.27" × 7.09" × 3.31") (L × W × H) |
| Weight                | 0.97 kg (2.14 lb)                                                 |
| Load Bearing          | 3.0 kg (6.61 lb)                                                  |
| Operating Temperature | -40°C to +60°C (-40°F to +140°F)                                  |
| Operating Humidity    | <90% (RH)                                                         |
| Color                 | White                                                             |
| Applicable Camera     | JBF-AS-5MP-DOME                                                   |

## Dimensions (mm[inch])