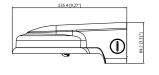

## **Technical Specification**

| Model                 | JBF-AS-211                                                        |
|-----------------------|-------------------------------------------------------------------|
| Material              | Aluminum alloy                                                    |
| Dimensions            | 235.4 mm × 180.3 mm × 84.2 mm (9.27" × 7.09" × 3.31") (L × W × H) |
| Weight                | 0.97 kg (2.14 lb)                                                 |
| Load Bearing          | 3.0 kg (6.61 lb)                                                  |
| Operating Temperature | -40°C to +60°C (-40°F to +140°F)                                  |
| Operating Humidity    | <90% (RH)                                                         |
| Color                 | White                                                             |
| Applicable Camera     | JBF-AS-5MP-DOME                                                   |

## Dimensions (mm[inch])