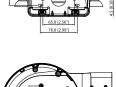

## **Technical Specification**

| Model                 | JBF-AS-211                                                        |
|-----------------------|-------------------------------------------------------------------|
| Material              | Aluminum alloy                                                    |
| Dimensions            | 235.4 mm × 180.3 mm × 84.2 mm (9.27" × 7.09" × 3.31") (L × W × H) |
| Weight                | 0.97 kg (2.14 lb)                                                 |
| Load Bearing          | 3.0 kg (6.61 lb)                                                  |
| Operating Temperature | -40°C to +60°C (-40°F to +140°F)                                  |
| Operating Humidity    | <90% (RH)                                                         |
| Color                 | White                                                             |
| Applicable Camera     | JBF-AS-5MP-DOME                                                   |

## Dimensions (mm[inch])