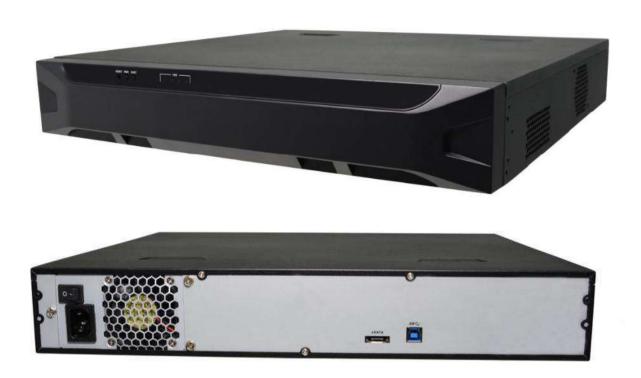

## JBF-AS-4HDDESS 4 HDDs eSATA Storage

## **Features**

- > 1.5U standard 19-inch rack case
- > Connect master device via eSATA or USB
- > eSATA port transmission speed up to 3Gbps
- > USB 3.0 port data transmission higher than normal
- > Powerful R / W performance: read >64MB/s, write >64MB/
- > Max support Internal 4 SATA HDD up to 24TB
- > Recommended with DVR, NVR connection

## **Technical Specifications**

| Model               | JBF-AS-4HDDESS                                                 |
|---------------------|----------------------------------------------------------------|
| Spectification      |                                                                |
| eSATA Interface     | 1 port, up to 3Gbps                                            |
| USB Interface       | 1 port, USB 3.0                                                |
| Internal HDD        | 4 SATA ports                                                   |
| R/W Performance     | Read >64MB/s, Write >64MB/s                                    |
| Connection Device   | DVR, NVR                                                       |
| General             |                                                                |
| Power Supply        | AC 100~240V, 50/60Hz                                           |
| Power Consumption   | 6.8W                                                           |
| (without HDD)       |                                                                |
| Fan                 | 1 pcs                                                          |
| Working Environment | 0°C~40°C (Working) , -20°C ~70°C (Storage)                     |
|                     | 86kpa $\sim$ 106kpa /10% $-$ 90%RH(working), 5%-90%RH(Storage) |
| Dimension(WxHxD)    | 1.5U, 440mmx70mmx408mm                                         |
| Weight              | 4.2KG                                                          |