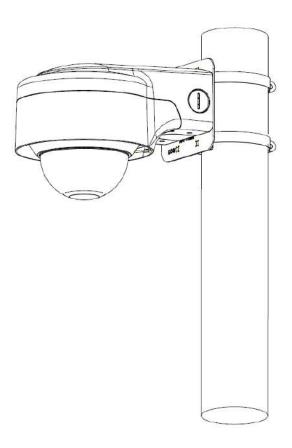

1W                              |
|-----------------------|--------------------------------------------|
| General               |                                            |
| Material              | Aluminum                                   |
| Dimension (W x H x D) | 229.7mmx168.7mmx113.2mm(9.04"x6.64"x4.46") |
| Weight                | 0.93kg(2.05lb)                             |
| Load Bearing          | 3kg(6.61lb)                                |
| Color                 | White                                      |
| Operating Temperature | -40°C ~60°C(-40°F ~140°F)                  |
| Humidity              | <90% RH                                    |
| Applicable Camera     | JBF-AS-5MP-DOME                            |

### **Dimensions (mm/inch)**





### **Application**



## **Package Information**

- Wall-proof wall mount Bracket \*1
- Application manual \*1
- ST4x25 screw&anchor \*4
- M4x18 \*3
- Wrench \*1
- Safety rope \*1