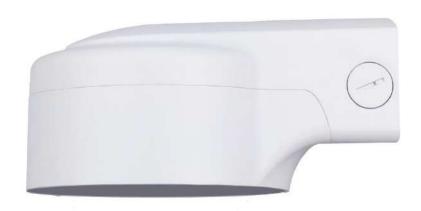

#### **Features**

- Neat & Integrated design.
- Wall mount bracket, fast loading structure.
- Material: Aluminum.
- Come with a space at the bottom of the bracket, there are two out-holes (G3/4) designed at the bottom, which is convenient for cable hiding and wiring.
- Safety rope hook attached, secure and reliable.