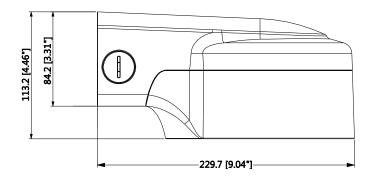

### **Dimensions (mm/inch)**

# **Technical Specifications**

| Model                 | JBF-AS-FPB21W                              |
|-----------------------|--------------------------------------------|
| General               |                                            |
| Material              | Aluminum                                   |
| Dimension (W x H x D) | 229.7mmx168.7mmx113.2mm(9.04"x6.64"x4.46") |
| Weight                | 0.93kg(2.05lb)                             |
| Load Bearing          | 3kg(6.61lb)                                |
| Color                 | White                                      |
| Operating Temperature | -40°C ~60°C(-40°F ~140°F)                  |
| Humidity              | <90% RH                                    |
| Applicable Camera     | JBF-AS-5MP-DOME                            |