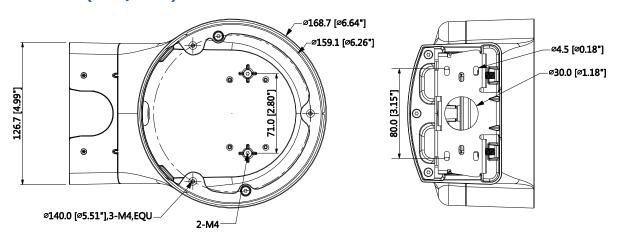

### **Dimensions (mm/inch)**

# **Technical Specifications**

| Model                 | JBF-AS-FPB21W                              |
|-----------------------|--------------------------------------------|
| General               |                                            |
| Material              | Aluminum                                   |
| Dimension (W x H x D) | 229.7mmx168.7mmx113.2mm(9.04"x6.64"x4.46") |
| Weight                | 0.93kg(2.05lb)                             |
| Load Bearing          | 3kg(6.61lb)                                |
| Color                 | White                                      |
| Operating Temperature | -40°C ~60°C(-40°F ~140°F)                  |
| Humidity              | <90% RH                                    |
| Applicable Camera     | JBF-AS-5MP-DOME                            |