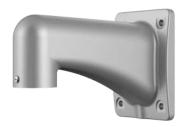

# JBF-AS-FPB33W

Wall Mount Bracket

- · Aluminum alloy material
- · Matched with particular cameras, beautiful and elegant designed

#### Performance

| Model                 | JBF-AS-FPB33W                                                          |
|-----------------------|------------------------------------------------------------------------|
| Material              | Aluminum alloy                                                         |
| Dimensions            | 255.0 mm × 115.0 mm × 160.0 mm<br>(10.04" × 4.53" × 6.30") (L × W × H) |
| Net Weight            | 0.66 kg (1.46 lb)                                                      |
| Load Bearing          | 7.0 kg (15.43 lb)                                                      |
| Operating Temperature | -40°C to +60°C (-40°F to +140°F)                                       |
| Operating Humidity    | <90% (RH)                                                              |
| Color                 | Silver gray                                                            |
| Applicable Camera     | JBF-AS-4X2MP-DOME                                                      |