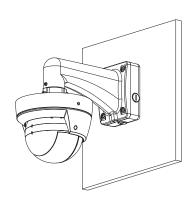

# JBF-AS-FPB33W

Wall Mount Bracket

- · Aluminum alloy material
- · Matched with particular cameras, beautiful and elegant designed

## Installation