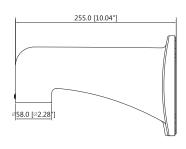

#### Performance

| Model                 | JBF-AS-FPB33W                                                          |
|-----------------------|------------------------------------------------------------------------|
| Material              | Aluminum alloy                                                         |
| Dimensions            | 255.0 mm × 115.0 mm × 160.0 mm<br>(10.04" × 4.53" × 6.30") (L × W × H) |
| Net Weight            | 0.66 kg (1.46 lb)                                                      |
| Load Bearing          | 7.0 kg (15.43 lb)                                                      |
| Operating Temperature | -40°C to +60°C (-40°F to +140°F)                                       |
| Operating Humidity    | <90% (RH)                                                              |
| Color                 | Silver gray                                                            |
| Applicable Camera     | JBF-AS-4X2MP-DOME                                                      |

# Dimensions (mm/inch)