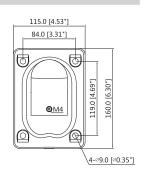

#### Performance

| Model                 | JBF-AS-FPB33W                                                          |
|-----------------------|------------------------------------------------------------------------|
| Material              | Aluminum alloy                                                         |
| Dimensions            | 255.0 mm × 115.0 mm × 160.0 mm<br>(10.04" × 4.53" × 6.30") (L × W × H) |
| Net Weight            | 0.66 kg (1.46 lb)                                                      |
| Load Bearing          | 7.0 kg (15.43 lb)                                                      |
| Operating Temperature | -40°C to +60°C (-40°F to +140°F)                                       |
| Operating Humidity    | <90% (RH)                                                              |
| Color                 | Silver gray                                                            |
| Applicable Camera     | JBF-AS-4X2MP-DOME                                                      |

# Dimensions (mm/inch)